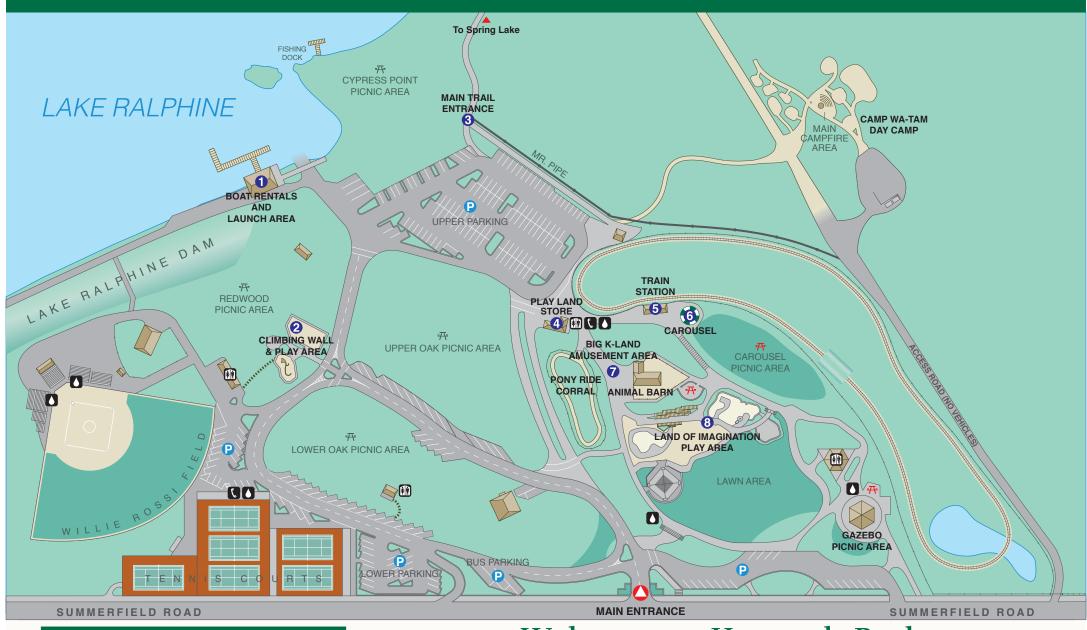

## Welcome to Howarth Park

Howarth Park is Santa Rosa's premier city park. We invite you to explore this unique 152-acre community park and all that it has to offer. For information or reservations contact the Santa Rosa Recreation & Parks Department (543-3282). Howarth Park is open from 6:00 am to 9:00 pm PDT (April-October) and from 6:00 am to 6:00 pm PST (November-March). The concession areas are open weekends from 11am-5pm during the spring and fall, and Tuesday through Sunday during the summer.